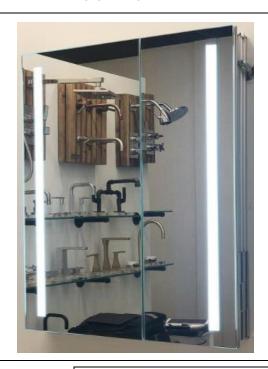

# **LED MEDICINE CABINET**

MODEL#: PHA 3330-2DOC (1)

# **PHAROS COLLECTION**

### **FEATURES:**

- ONE 21X30" DOOR. ONE 12X30" DOOR. FULLY MIRRORED.
- THREE ADJUSTABLE 3/8"
  THICK HIGH POLISHED GLASS
  SHELVES.
- INFINITELY ADJUSTABLE SHELVING WITH LOCKDOWN MECHANISM (NO HOLES IN CABINET).
- 6000K (COOL WHITE) OR 3500K (WARM WHITE).
- BRIGHTNESS: 3300 LUMENS.
- 165-DEGREE PROPRIETARY SOFT CLOSE HEAVY DUTY HINGES.
- FULL GASKET BEHIND DOOR.
- HIGH RESOLUTION SILVER PLATE GLASS MIRRORS FRONT, BACK OF DOOR AND BACK WALL.
- BACK WALL MIRROR FULLY SEALED.

#### **MIRROR FINISHES:**

• FLAT POLISHED EDGE

OVERALL SIZE DIMENSION: 33" WIDE X 30" HIGH X 5 3/16" DEEP

ROUGH OPENING DIMENSION: 32 3/8" WIDE X 29 3/8" HIGH X 4" DEEP

DOOR THICKNESS: 1 3/16"